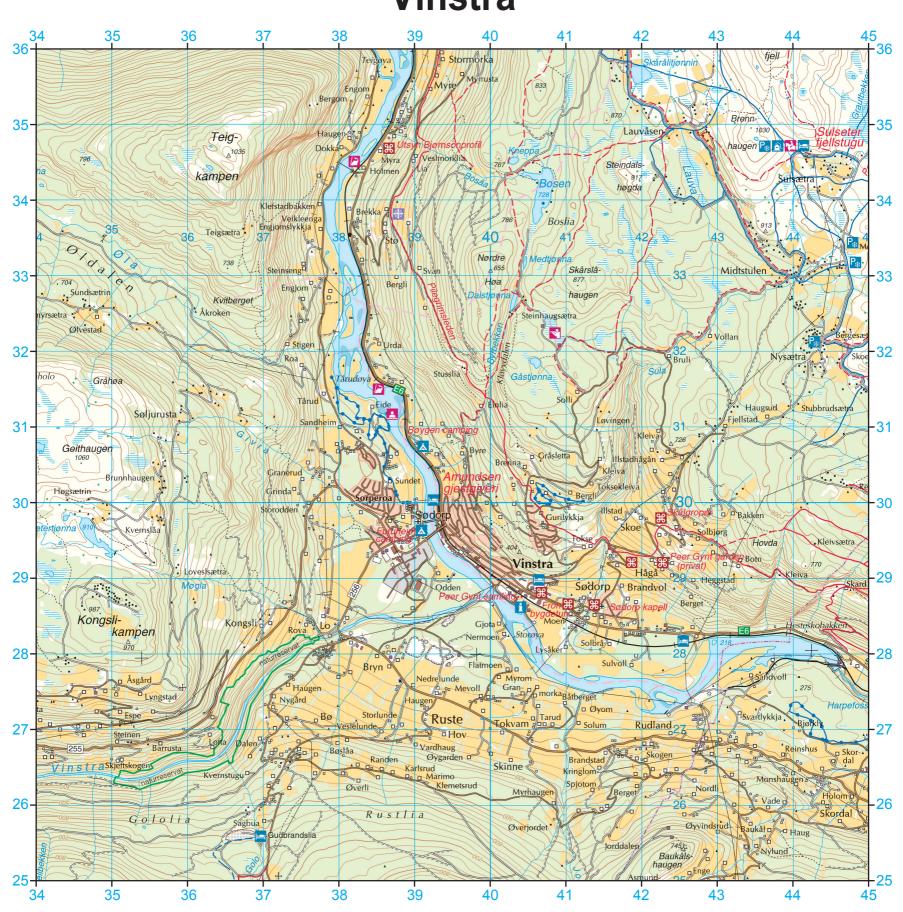

## Key ===== Tunnel Pipeline Snowshed \*\* Lighthouse. Light. Beacon Scale 1:50 000 Bridge. Foot bridge Mast, tower Ferry route 4 km Railway, muliple track **Boundaries** Country-/District boundary 8 Public transport building Crown land boundary Camp site cabins Airport **Tourist information** Marked footpath Nature conservation area Camp site **Buildings and populated area** Caravan site Unmarked footpath Year-round footbridge **\*** City. Built-up area Relief Farm tourism Summer footbridge Hotel/lodging Dominant building Contour lines i Trigonometric point Marked and prepared ski trail Information Hotel etc. Δ Farm. House. Cabin Marked ski trail Railway station \_ - -Spot elevation Winter route Chalet. Shanty, boatshed Lake elevation Cafeteria 0 4 **E** Church. Cemetery Max./min. lake elevation Church Route, marked part of the winter, the course is not always exactly the School Meetinghouse same Doctor Be aware that water reservoirs often have unsafe ice conditions Illuminated ski trail 企 Grocery Service building Ski lift + Hospital Car park + Medical care institution Winter parking Vegetation and land cover Other building Fishing Post office Group of trees. Forest Primitive shelter 41 Restaurant Cultural building Marsh Dog sledging course Cluster of historical rural buildings Cultivated area $\mathfrak{R}$ Scree, talus Sight Canoeing Other cultural features Embankment Cross-country ski course Industrial area d Industry, power station Glacier Communications X Mine Tourist hut with services Quarry, gravel pit Self-service tourist hut State road Country road Power line Tourist cabin without supplies District road Dam Viewpoint www.uglandit.com

## Vinstra