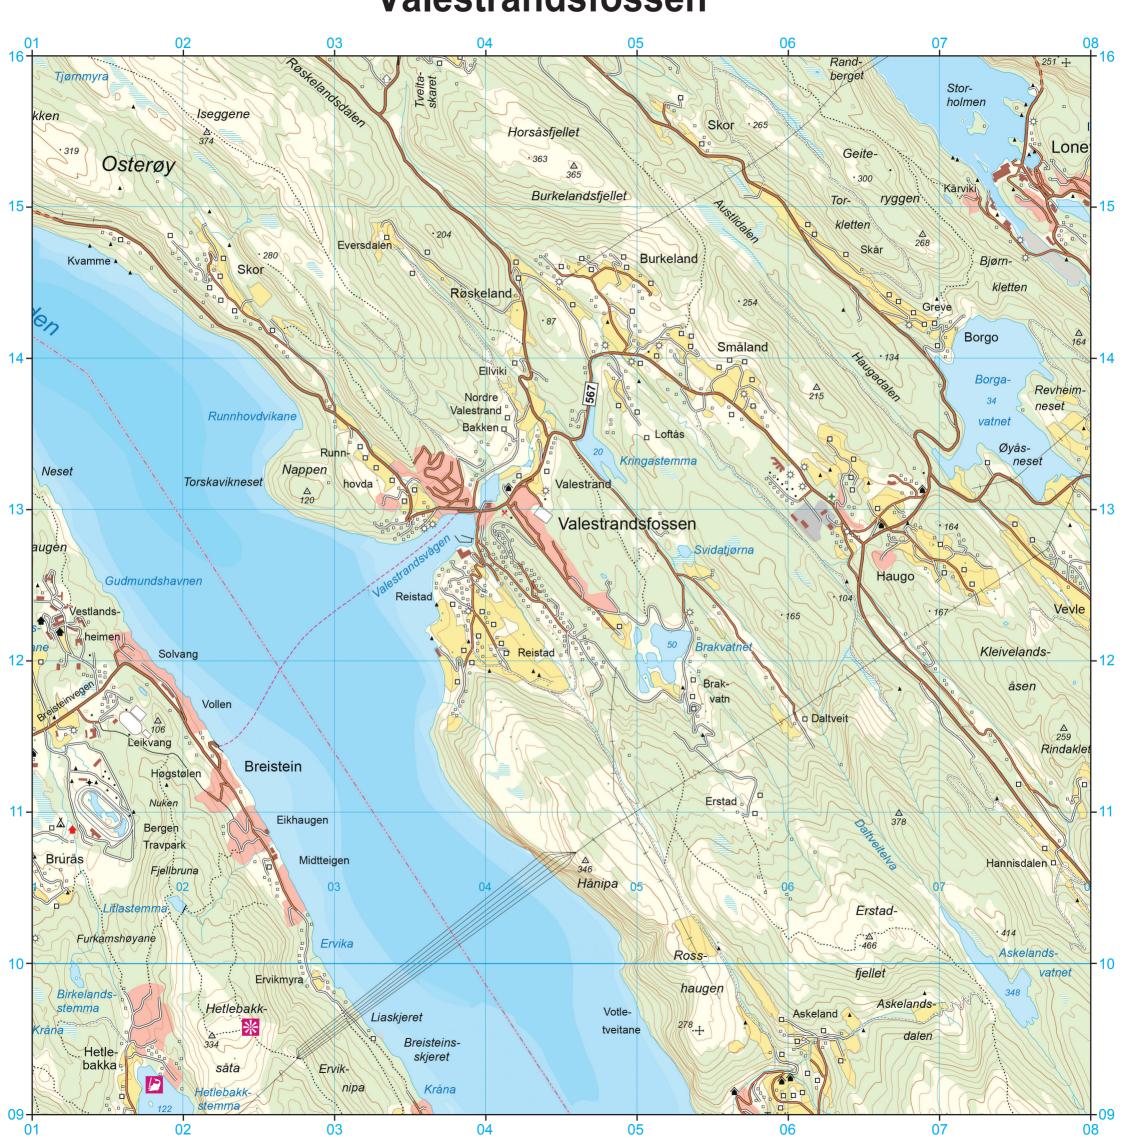

staurant Cultural building Marsh 욹속 Dog sledging course Cultivated area Cluster of historical rural buildings 黻 Scree, talus $\mathfrak{R}$ Sight Canoeing Other cultural features Embankment 浛 Cross-country ski course Industrial area nà. Industry, power station Glacier Communications X Mine Tourist hut with services State road Quarry, gravel pit Self-service tourist but Country road $\hat{\Box}$ Power line Tourist cabin without supplies 米 Dam Viewpoint District road $\downarrow$ Ski jump Private road **①** Pharmacy Footpath; marked, unmarked Rifle range Toll road, closed Sports ground Motor home dumping station

www.uglandit.com www.kartbutikken.no

Trykk: Ugland IT Group 06-2007 Print: Ugland IT Group 06-2007

Tillatelsesnummer: MAD12002-535 © Ugland IT Group 2007



## Valestrandsfossen