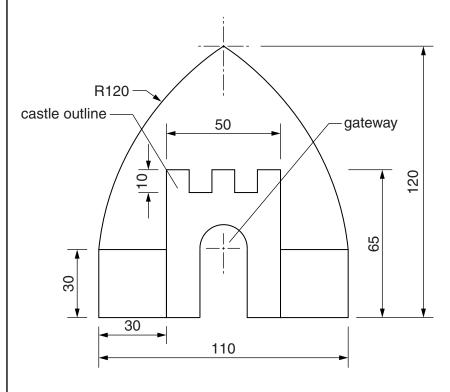

- (a) the castle outline;

[4]

[2]

[3]

- **(b)** the gateway with a semi-circular top Ø20;
- (c) the two side walls 30 square; [2]
- (d) the two R120 arcs completing the logo.
- **A2** Complete the signboard for THE CASTLE by adding the **two** missing letters. Both letters must be to the same height and style as those given.

0445/22

May/June 2014 1 hour

Centre Number .....

Candidate's Number .....