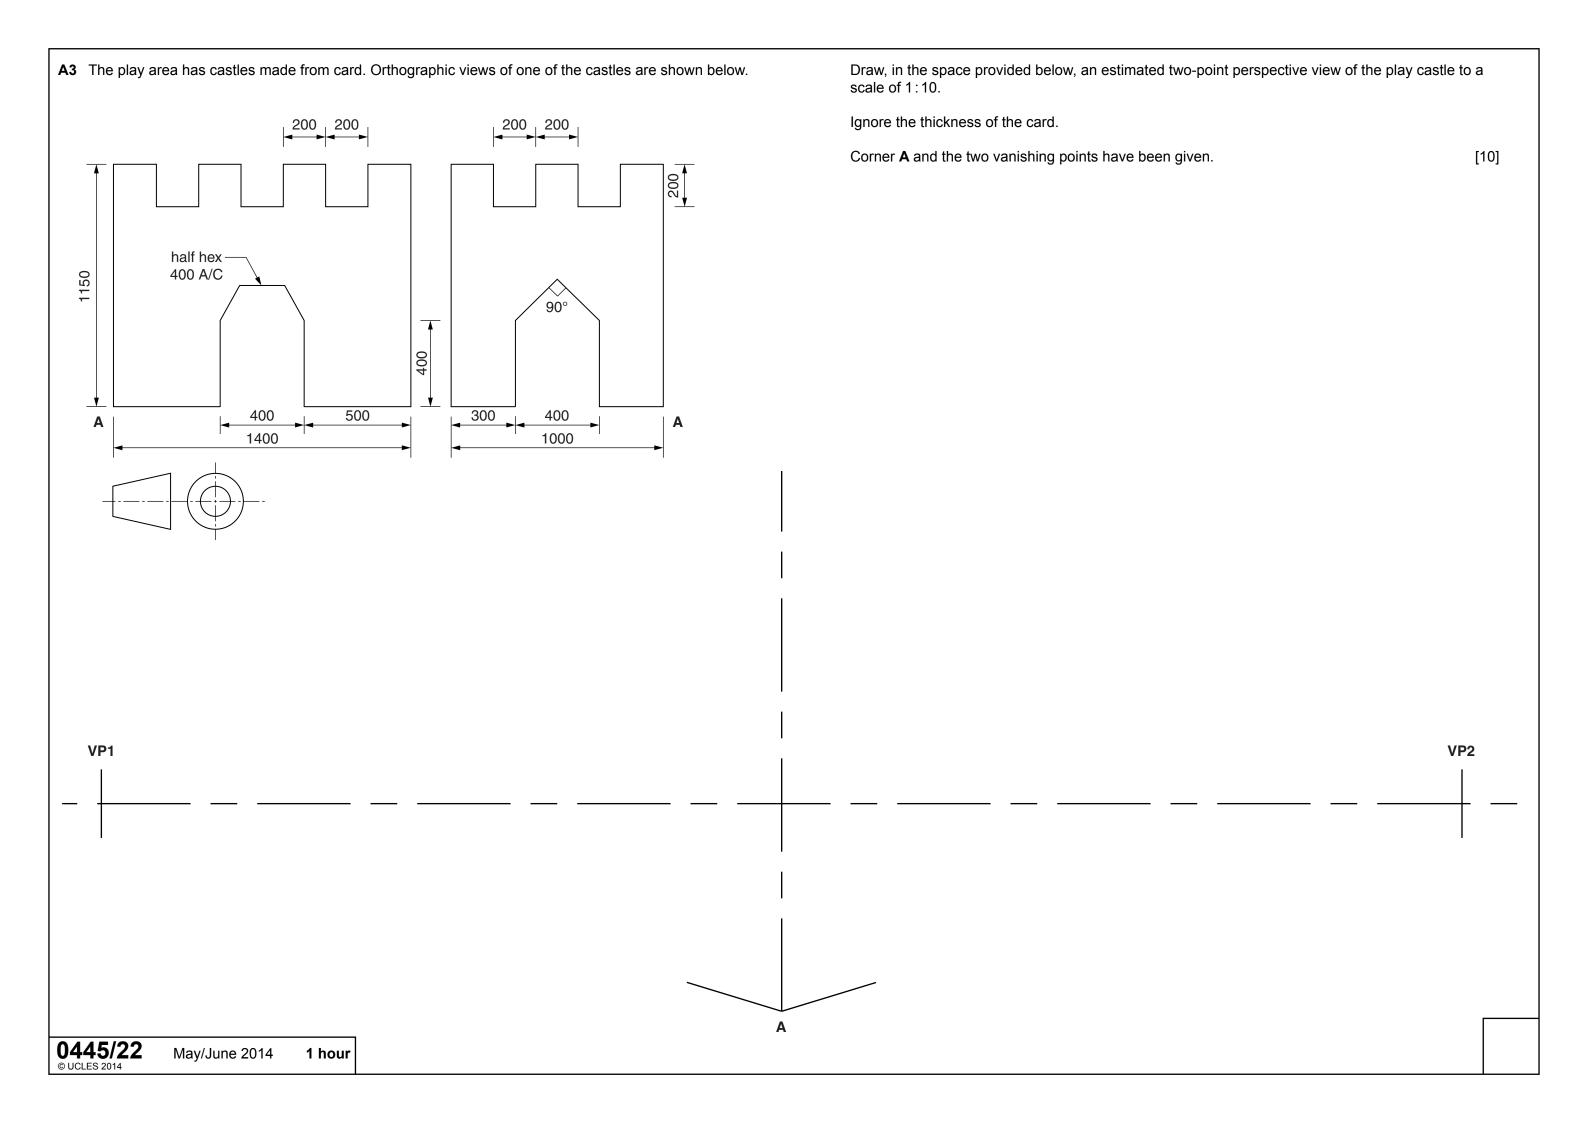

## Section A

Answer all questions in this section.

An indoor play area for young children is called 'THE CASTLE'. Its logo is made up from geometrical shapes as shown below.

**A1** Complete the full size drawing of the logo on the right by drawing: