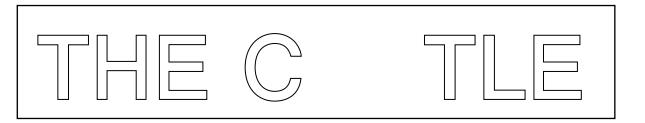

## Section A

Answer all questions in this section.

An indoor play area for young children is called 'THE CASTLE'. Its logo is made up from geometrical shapes as shown below.



**A1** Complete the full size drawing of the logo on the right by drawing:

- (a) the castle outline;

[4]

[2]

[3]

- **(b)** the gateway with a semi-circular top Ø20;
- (c) the two side walls 30 square; [2]
- (d) the two R120 arcs completing the logo.
- **A2** Complete the signboard for THE CASTLE by adding the **two** missing letters. Both letters must be to the same height and style as those given.





0445/22

May/June 2014 1 hour

Centre Number .....

Candidate's Number .....