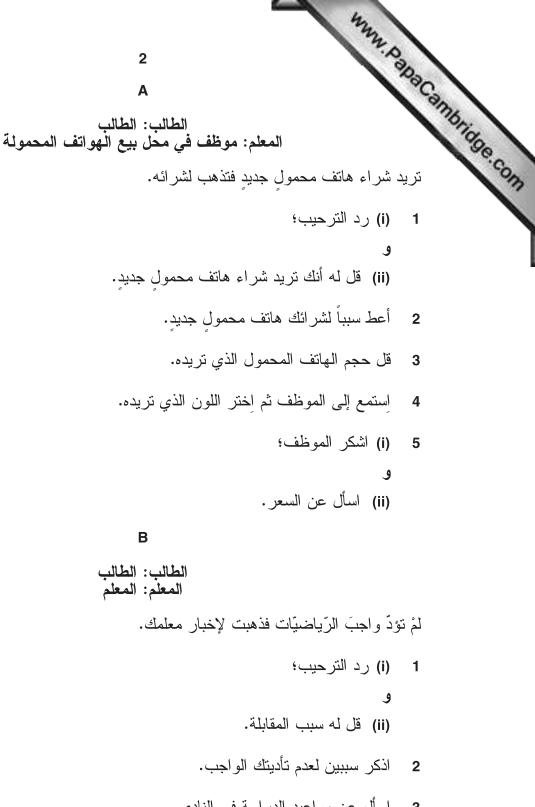

Although it may not be specified, you are expected to include such details as "Good morning", "Thank you"; etc., as appropriate.

This document consists of 2 printed pages.

www.papaCambridge.com 2 Α الطالب: الطالب المعلم: بائع الفول و الفلافل تشعر بالجوع فتذهب إلى مطعم الفول و الفلافل لتشتري سندوتش. (i) رد الترحيب؛ 9 (ii) اطلب منه أن يعد لك سندوتش. إستمع إلى البائع ثم إختر ما تريد. 2 قل له السَّلَطَة التي تريدها. 3 اطلب المشروب. 4 (i) اشکر البائع؛ 5 و (ii) اسأل عن السعر.