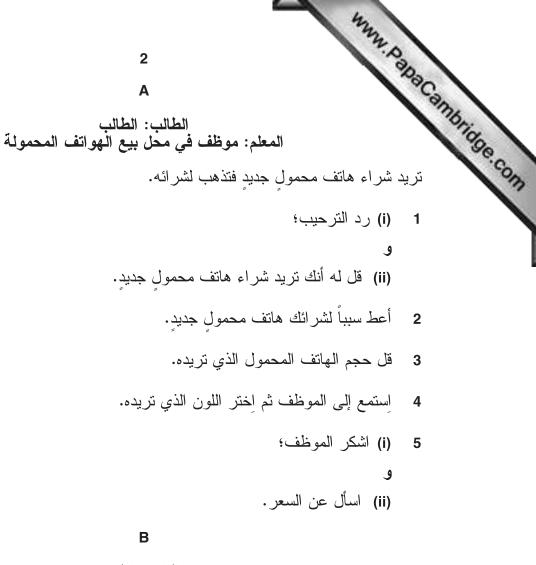

Although it may not be specified, you are expected to include such details as "Good morning", "Thank you"; etc., as appropriate.

This document consists of 2 printed pages.

www.papaCambridge.com 2 Α الطالب: الطالب المعلم: بائع الفول و الفلافل تشعر بالجوع فتذهب إلى مطعم الفول و الفلافل لتشتري سندوتش. (i) رد الترحيب؛ 9 (ii) اطلب منه أن يعد لك سندوتش. إستمع إلى البائع ثم إختر ما تريد. 2 قل له السَّلَطَة التي تريدها. 3 اطلب المشروب. 4 (i) اشکر البائع؛ 5 و (ii) اسأل عن السعر.