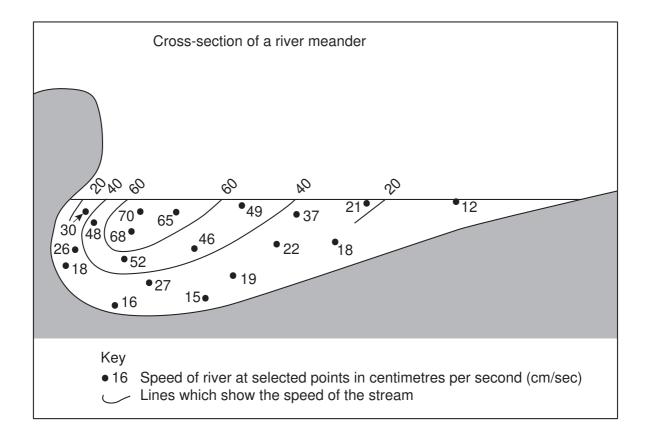

# International General Certificate of Secondary Education CAMBRIDGE INTERNATIONAL EXAMINATIONS

GEOGRAPHY 0460/1

PAPER 1 INSERT 1

### **OCTOBER/NOVEMBER SESSION 2002**

1 hour 45 minutes

### **INSTRUCTIONS TO CANDIDATES**

This insert contains Fig. 7.

If you use Fig. 7 write your name, Centre number and candidate number in the spaces provided and attach it to your answer papers.

Centre Candidate
Candidate Name Number Number

Fig. 7 for Question 3 (c)



# International General Certificate of Secondary Education CAMBRIDGE INTERNATIONAL EXAMINATIONS

**GEOGRAPHY** 

0460/1 and 2

PAPER 1 INSERT 2

### **OCTOBER/NOVEMBER SESSION 2002**

1 hour 45 minutes

## **INSTRUCTIONS TO CANDIDATES**

This insert contains Photograph A for use with Question 3 (a).

# Photograph A for Question 3 (a)