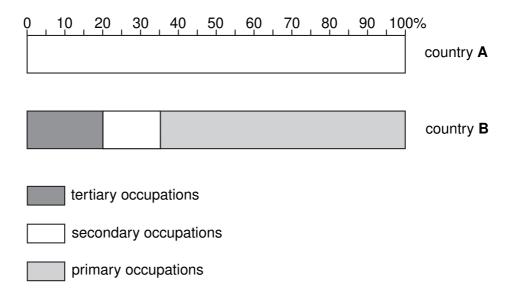

## A scattergraph of life expectancy and natural population increase per year

Fig. 2 for Question 3

Fig. 3 for Question 4

Fig. 4 for Question 5