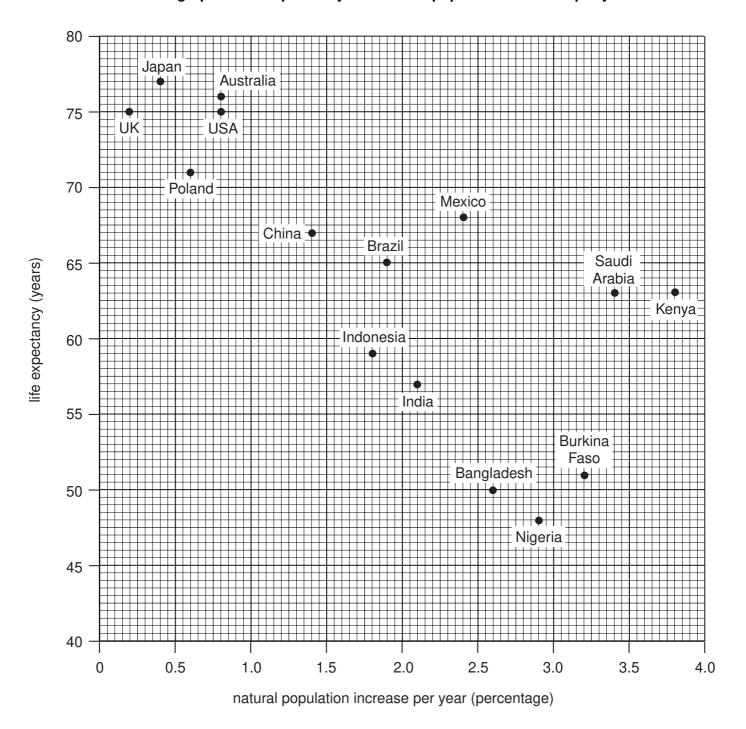

## A scattergraph of life expectancy and natural population increase per year

Fig. 2 for Question 3

Fig. 3 for Question 4

Fig. 4 for Question 5