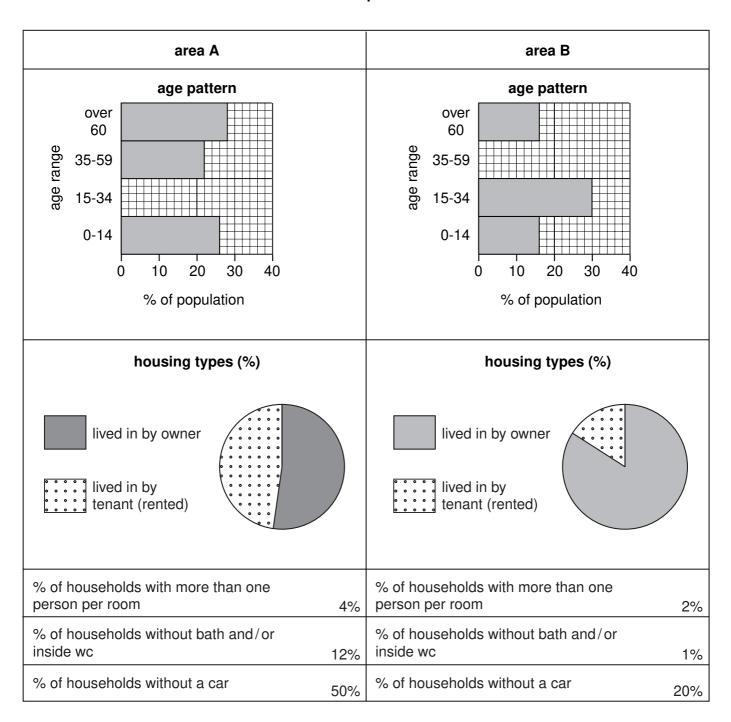

## A scattergraph of life expectancy and natural population increase per year

Fig. 2 for Question 3

Fig. 3 for Question 4

Fig. 4 for Question 5