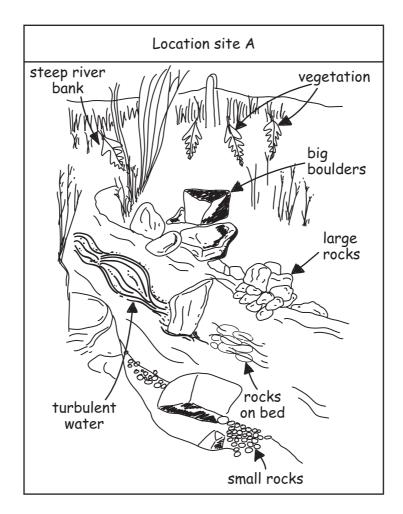

Fig. 1 for Question 1

Fig. 2 for Question 1

3

T = Towards town centre (Site P)

Fig. 4 for Question 2