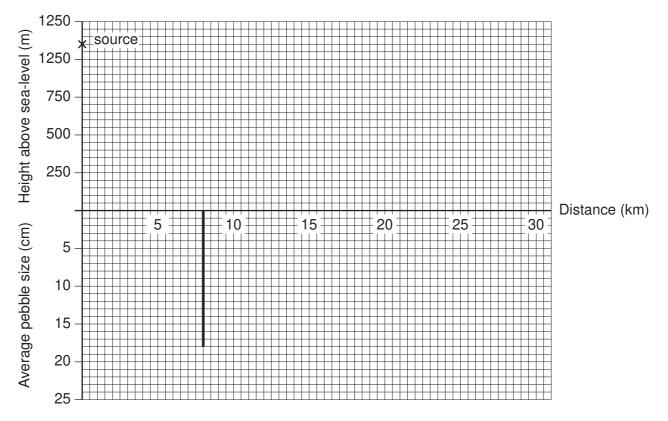

Fig. 1 for Question 1

Fig. 2 for Question 1

3

T = Towards town centre (Site P)

Fig. 4 for Question 2