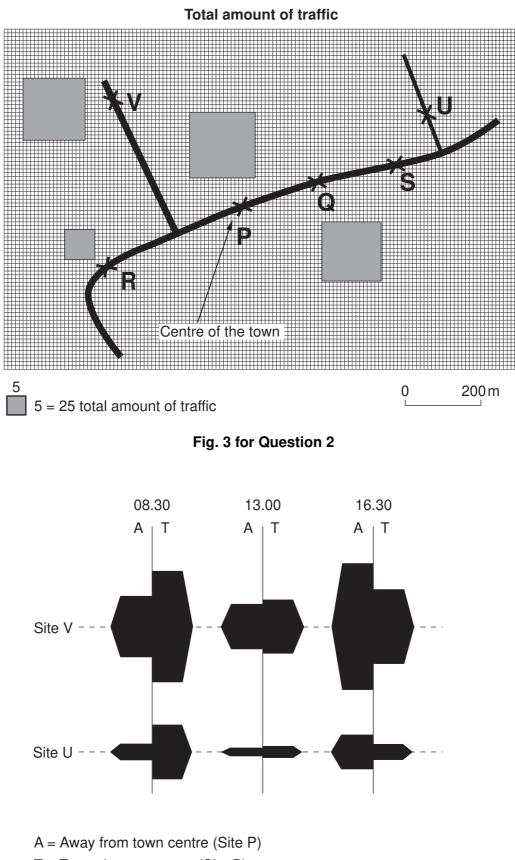

Fig. 1 for Question 1

Fig. 2 for Question 1

3

T = Towards town centre (Site P)

Fig. 4 for Question 2