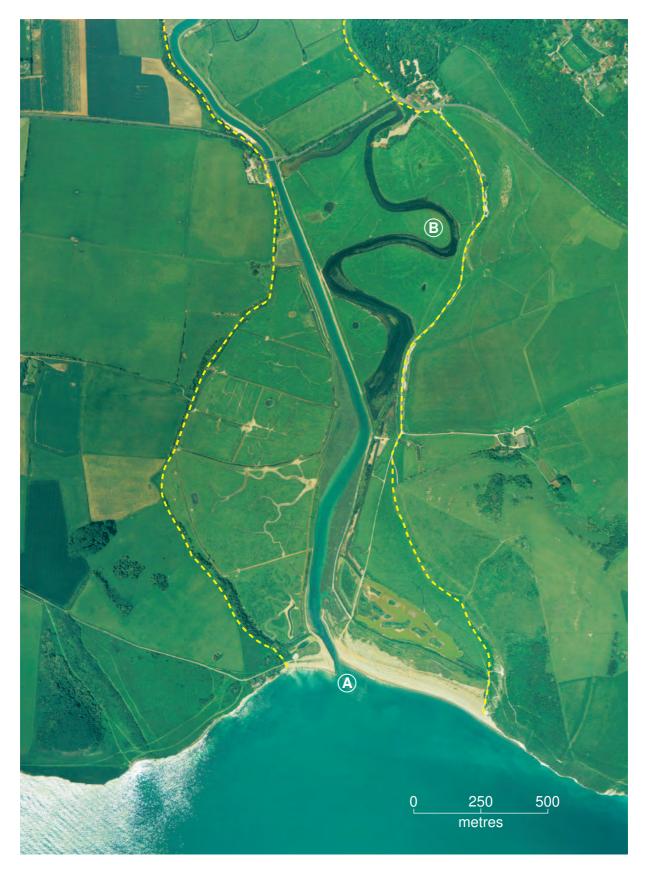

# UNIVERSITY OF CAMBRIDGE INTERNATIONAL EXAMINATIONS International General Certificate of Secondary Education

GEOGRAPHY 0460/01

Paper 1 May/June 2007

**INSERT** 

1 hour 45 minutes

#### **READ THESE INSTRUCTIONS FIRST**

This Insert contains Fig. 3 for Question 2, Photographs A, B and C for Question 3 and Photograph D for Question 4.



Fig. 3 for Question 2



## **Photograph A for Question 3**



**Photograph B for Question 3** 



Photograph C for Question 3 is on page 4

# Photograph C for Question 3



## **Photograph D for Question 4**



Key edge of floodplain

## **BLANK PAGE**

## **BLANK PAGE**

#### **BLANK PAGE**

University of Cambridge International Examinations is part of the Cambridge Assessment Group. Cambridge Assessment is the brand name of University of Cambridge Local Examinations Syndicate (UCLES), which is itself a department of the University of Cambridge.