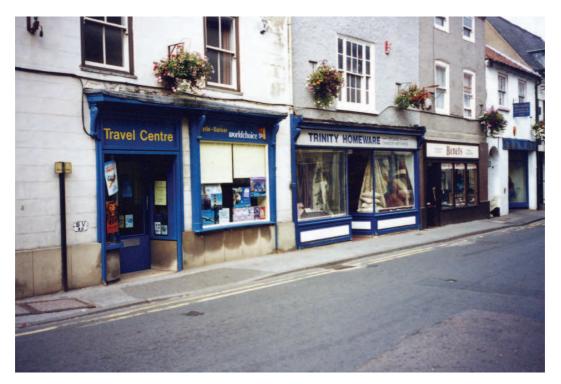

#### **GEOGRAPHY**

Paper 1 INSERT

0460/01 May/June 2008

1 hour 45 minutes

#### **READ THESE INSTRUCTIONS FIRST**

This Insert contains Photographs A, B and C for Question 2, Photograph D for Question 3 and Figs 8A and 8B for Question 5.

This document consists of 5 printed pages and 3 blank pages.



UNIVERSITY of CAMBRIDGE International Examinations

[Turn over

Photograph A for Question 2

2



Photograph B for Question 2



## Photograph C for Question 2



## Photograph D for Question 3



0460/01/INSERT/M/J/08



Fig. 8A for Question 5

4



© UCLES 2008





R

### **BLANK PAGE**

6

### **BLANK PAGE**

**BLANK PAGE** 

8

# University of Cambridge International Examinations is part of the Cambridge Assessment Group. Cambridge Assessment is the brand name of University of Cambridge Local Examinations Syndicate (UCLES), which is itself a department of the University of Cambridge.